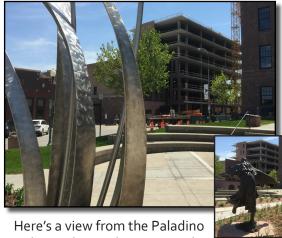

Here's a view from the Paladino Garden at the Washington Pavilion across the street.