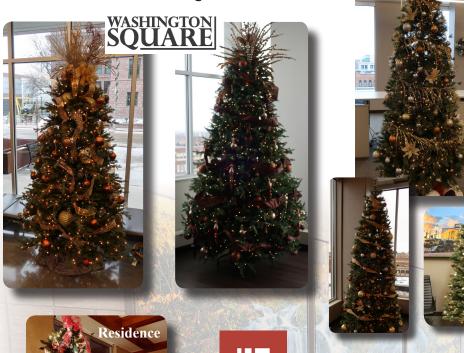

# Update from Condo Owners, Retail and Commercial Space:

FEATURING SOME OF THE CHRISTMAS TREES AT WASHINGTON SQUARE...